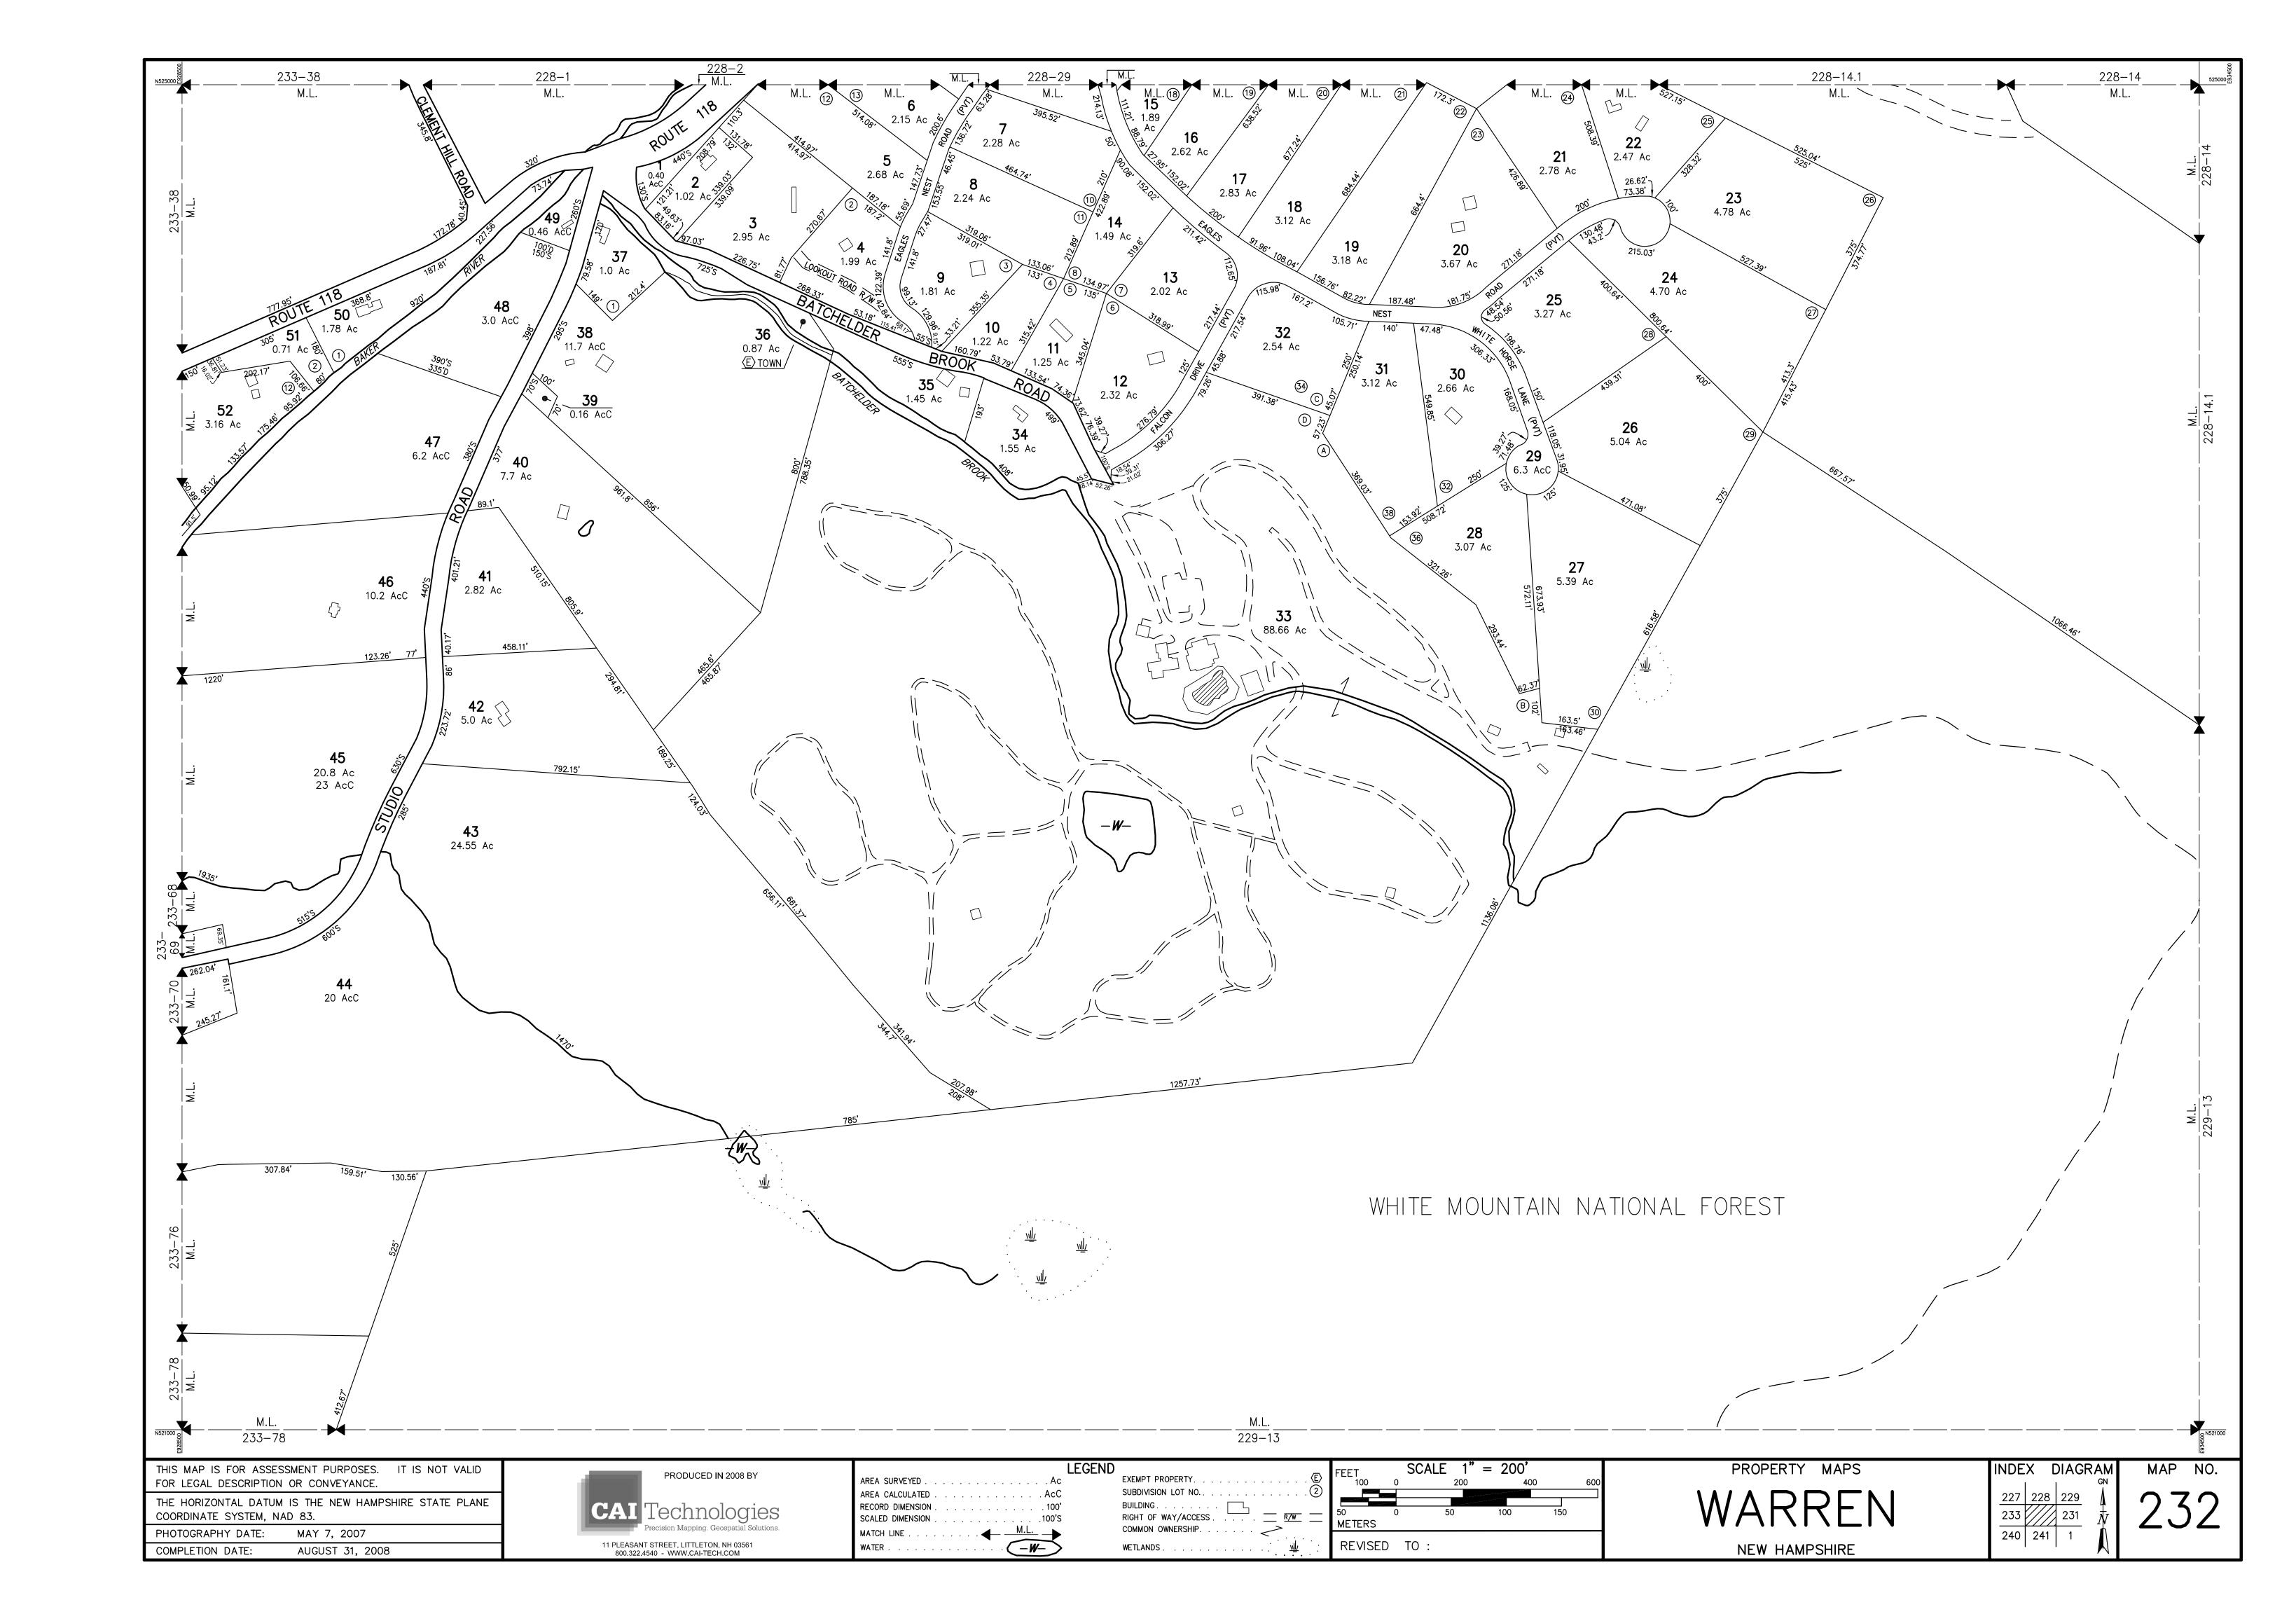

## **MOBILE HOMES & VACANT LOTS**

Sale to be held at: Warren Town Hall, 19 Water Street, Warren, NH

**ID#21-182** · We have been retained by the Town of Warren to sell at PUBLIC AUCTION these properties which were acquired by Tax Collector's Deed. These properties have a total assessed value of \$292,900, and appeal to investors, builders, sportsmen, or abutters!

#### SALE # 1: Tax Map 244, Lot 51 42 Chase Road & Simmons Drive

**42 Chase Road:** Single wide mfd. home located on a 0.97± acre lot features 972± SF GLA, 2 BR, 1 BA, detached shed & FHA/oil heat • Served by well & septic.

**Simmons Drive:** Single wide mfd. home w/ additions featuring 1,486± SF GLA, 2 BRS, 1 BA, open porch, & FHA/Oil Heat · Served by well & septic. Total Assessed Value: \$142,300. 2020 Taxes: \$3,284. **DEPOSIT: \$5,000.** 

SALE # 3: Tax Map 245, Lot 20, Beech Hill Road Overgrown 0.94± acre lot w/ collapsing structure located in rural neighborhood with great mountain views · Structure offers 611± SF GLA and is in very poor condition · Assessed Value: \$44,200. 2020 Taxes: \$1,020. DEPOSIT: \$2,500.

SALE # 5: Tax Map 244, Lot 53, Off Rabbit Run Road Vacant landlocked 10.1± acre heavily wooded lot · Assessed Value: \$19,400. 2020 Taxes: \$448. DEPOSIT: \$1,000.

#### SALE # 2: Tax Map 225, Lot 9 Lake Tarleton Road

Vacant heavily wooded 7.49± acre lot abutting the White Mountain National Forest along NH Rte. 25C Lot slopes up from the road then levels off, has stream running along part of lot, great

views · Assessed Value: \$47,100. 2020 Taxes: \$1,087. **DEPOSIT: \$2,500.** 

SALE # 4: Tax Map 232, Lot 14, Eagle's Nest Road Vacant wooded 1.49± acre lot located just off NH Rt.118 · Lot slopes down low from the road then levels in topography, located on private dirt road · Assessed Value: \$16,200. 2020 Taxes: \$374. DEPOSIT: \$2.500.

SALE # 6: Tax Map 218, Lot 44, On Baker River Vacant 7± acre lot located along the Baker River, lot is heavily wooded · Assessed Value: \$23,700. 2020 Taxes: \$547. DEPOSIT: \$1,000.